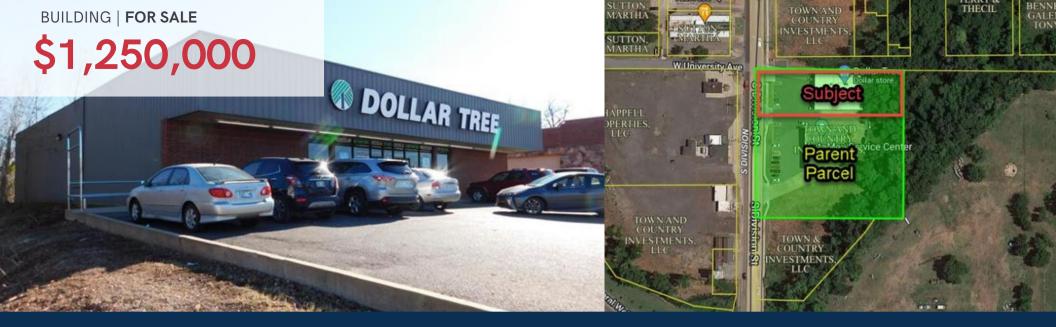

## 802 S DIVISION, GUTHRIE, OKLAHOMA 73044

## **INVESTOR HIGHLIGHTS**

- 0.83 acres
- Built: 2002
- 23 parking spaces(ratio 2.5/1000sf)
- Dollar Tree occupies 100%
- NNN lease
- Brick building
- Current lease option through 2031

- Originally Family Dollar and rebranded in 2019
- Close proximity to Walmart
- Great visibility
- Pylon sign
- Division Street is the main artery from I-35
- Additional 2 acres could be purchased\*

## 9,216 SQFT | ZONED: C-1